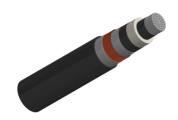

#### **CABLE CONSTRUCTION**

Conductor: Class 2 stranded aluminium conductor to BS EN 60228:2005(previously BS6360)

Conductor Screen: Semi-conducting material

Insulation: XLPE

Insulation Screen: Semi-conducting material

Metallic Screen: Copper wire screen

Filler: PETP (Polyethylene Terephthalate) fibres

Separator: Binding tape

Sheath: PE