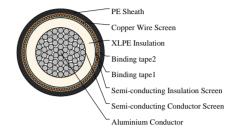

#### **CABLE CONSTRUCTION**

Conductor: Class 2 stranded aluminium conductor to BS EN 60228:2005(previously BS6360)

Conductor Screen: Semi-conducting material

Insulation: XLPE

Insulation Screen: Semi-conducting material

Metallic Screen: Copper wire screen

Filler: PETP (Polyethylene Terephthalate) fibres

Separator: Binding tape

Sheath: PE